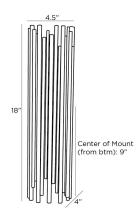

#### 44795

H: 18 IN, W: 4.5 IN, D: 4 IN Gold Leaf Contract Suitable As Is

Individual iron rods are welded together and hand-finished in gold leaf to create this striking sconce. The small-scale illuminator is a luxe addition to any corridor. The sconce is part of the Prescott collection. Finish will vary.

#### DIMENSIONS

Center Of Mount From 9 IN Btm Backplate Mount

H: 10 IN, W: 4 IN, D: 1 IN