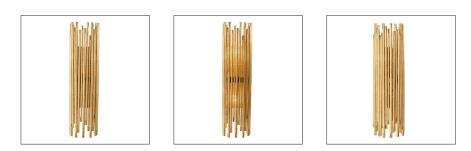

#### 44795

H: 18 IN, W: 4.5 IN, D: 4 IN Gold Leaf Contract Suitable As Is

Individual iron rods are welded together and hand-finished in gold leaf to create this striking sconce. The small-scale illuminator is a luxe addition to any corridor. The sconce is part of the Prescott collection. Finish will vary.